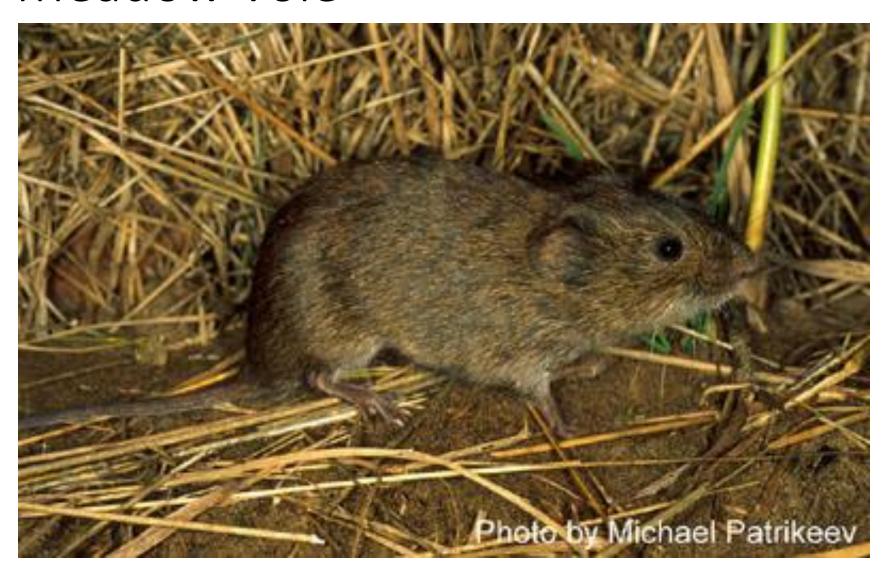

## Mammals

## Badger







## Big Brown Bat



## Hoary Bat



### Black Bear



### Beaver



### Bobcat





## Eastern Chipmunk



Coyote





### Whitetail Deer





## Gray Fox



#### Red Fox





### Mink







### Eastern Mole



## Star Nosed Mole



#### House Mouse



V.W.

## Meadow Jumping Mouse



## White Footed Mouse



## Muskrat





## Little Brown Myotis



## Virginia Opossum





#### River Otter







### Eastern Cottontail Rabbit



#### Raccoon





# Norway Rat





### Least Shrew





### Short tailed Shrew





## Striped Skunk





### Eastern Fox Squirrel





## Eastern Gray Squirrel





## Red Squirrel



## Southern Flying Squirrel



## Thirteen Lined Ground Squirrel



#### Meadow Vole



### Least Weasel



## Long Tail Weasel



#### Woodchuck





### Eastern Woodrat