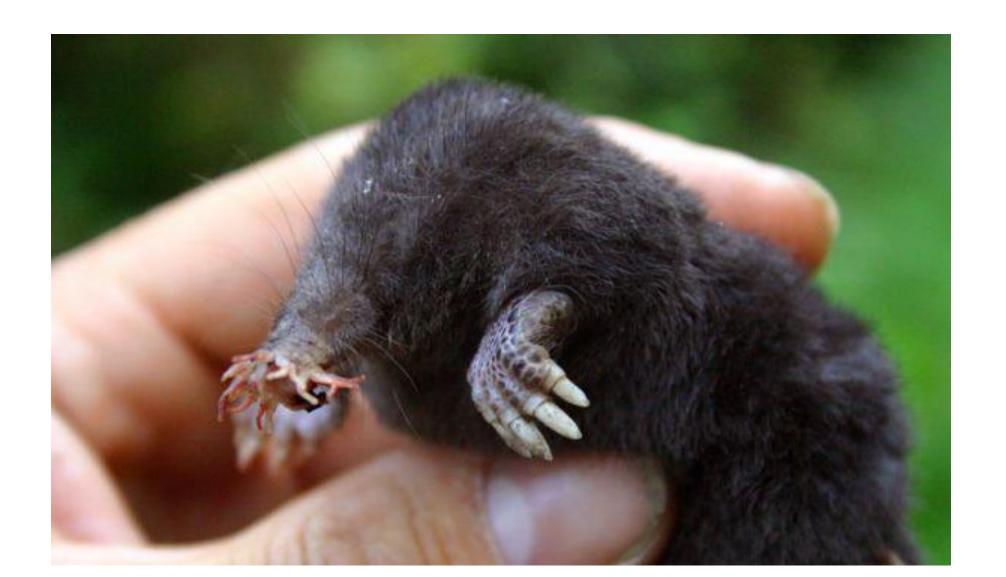

## Mammals

## Badger







## Big Brown Bat



## Hoary Bat



### Black Bear



### Beaver



### Bobcat





## Eastern Chipmunk



Coyote





### Whitetail Deer





## Gray Fox



#### Red Fox





### Mink







### Eastern Mole



## Star Nosed Mole



#### House Mouse



V.W.

## Meadow Jumping Mouse



## White Footed Mouse



## Muskrat





## Little Brown Myotis



## Virginia Opossum





#### River Otter







### Eastern Cottontail Rabbit



#### Raccoon





# Norway Rat





### Least Shrew





### Short tailed Shrew





## Striped Skunk





### Eastern Fox Squirrel





## Eastern Gray Squirrel





## Red Squirrel



## Southern Flying Squirrel



## Thirteen Lined Ground Squirrel



#### Meadow Vole



### Least Weasel



## Long Tail Weasel



#### Woodchuck





### Eastern Woodrat