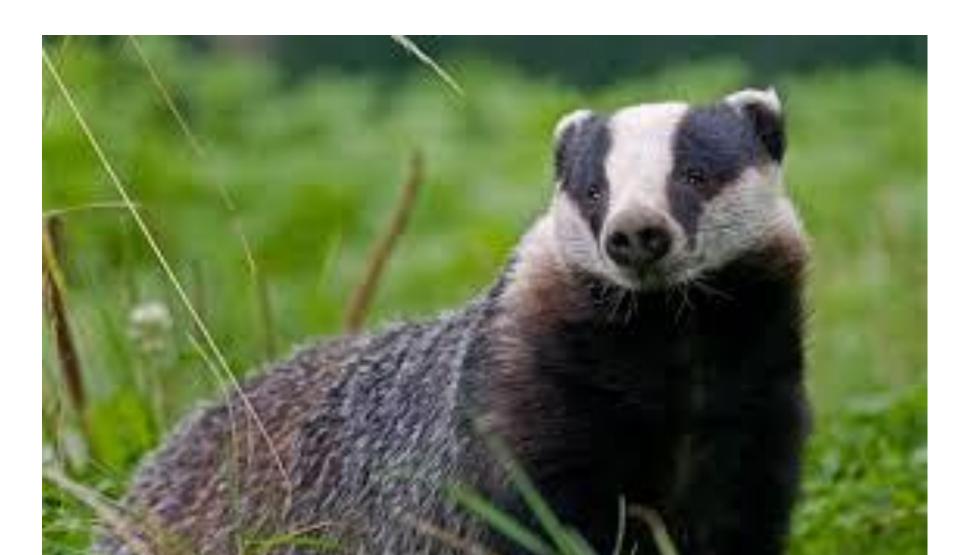

## Mammals

## Badger







## Big Brown Bat



## Hoary Bat



### Black Bear



### Beaver



### Bobcat





## Eastern Chipmunk



Coyote





### Whitetail Deer





## Gray Fox



#### Red Fox





### Mink







### Eastern Mole



## Star Nosed Mole



#### House Mouse



V.W.

## Meadow Jumping Mouse



## White Footed Mouse



## Muskrat





## Little Brown Myotis



## Virginia Opossum





#### River Otter







### Eastern Cottontail Rabbit



#### Raccoon





# Norway Rat





### Least Shrew





### Short tailed Shrew





## Striped Skunk





### Eastern Fox Squirrel





## Eastern Gray Squirrel





## Red Squirrel



## Southern Flying Squirrel



## Thirteen Lined Ground Squirrel



#### Meadow Vole



### Least Weasel



## Long Tail Weasel



#### Woodchuck





### Eastern Woodrat