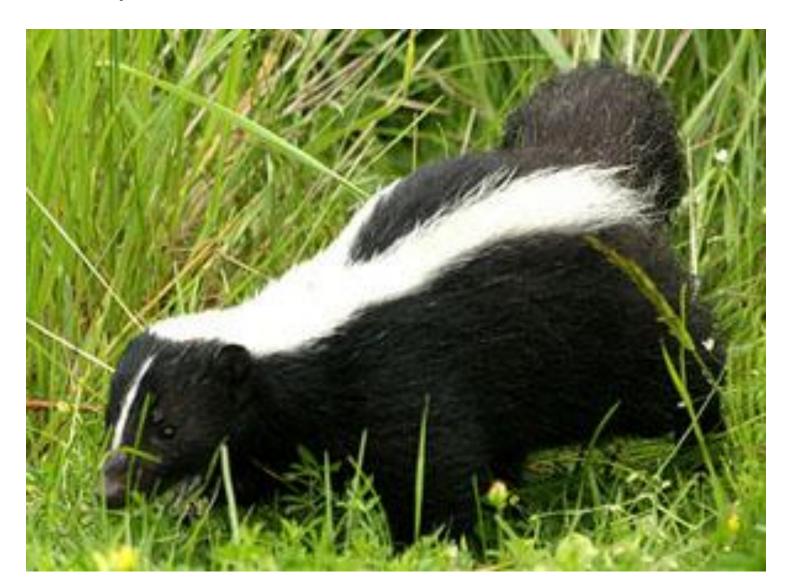

## Mammals

## Badger







## Big Brown Bat



## Hoary Bat



### Black Bear



### Beaver



### Bobcat





## Eastern Chipmunk



Coyote





### Whitetail Deer





## Gray Fox



#### Red Fox





### Mink







### Eastern Mole



## Star Nosed Mole



#### House Mouse



V.W.

## Meadow Jumping Mouse



## White Footed Mouse



## Muskrat





## Little Brown Myotis



## Virginia Opossum





#### River Otter







### Eastern Cottontail Rabbit



#### Raccoon





# Norway Rat





### Least Shrew





### Short tailed Shrew





## Striped Skunk





### Eastern Fox Squirrel





## Eastern Gray Squirrel





## Red Squirrel



## Southern Flying Squirrel



## Thirteen Lined Ground Squirrel



#### Meadow Vole



### Least Weasel



## Long Tail Weasel



#### Woodchuck





### Eastern Woodrat