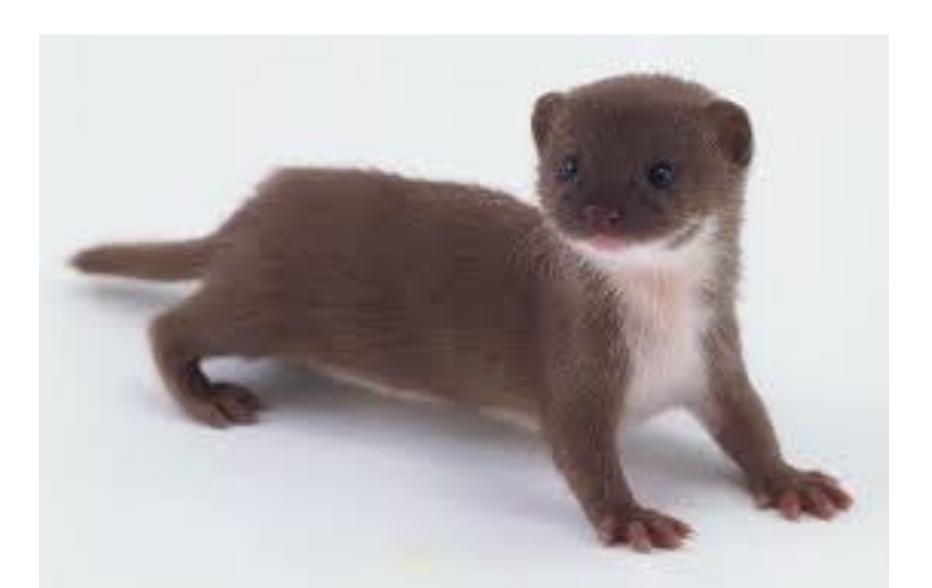

## Mammals

## Badger







## Big Brown Bat



## Hoary Bat



### Black Bear



### Beaver



### Bobcat





## Eastern Chipmunk



Coyote





### Whitetail Deer





## Gray Fox



#### Red Fox





### Mink







### Eastern Mole



## Star Nosed Mole



#### House Mouse



V.W.

## Meadow Jumping Mouse



## White Footed Mouse



## Muskrat





## Little Brown Myotis



## Virginia Opossum





#### River Otter







### Eastern Cottontail Rabbit



#### Raccoon





# Norway Rat





### Least Shrew





### Short tailed Shrew





## Striped Skunk





### Eastern Fox Squirrel





## Eastern Gray Squirrel





## Red Squirrel



## Southern Flying Squirrel



## Thirteen Lined Ground Squirrel



#### Meadow Vole



### Least Weasel



## Long Tail Weasel



#### Woodchuck





### Eastern Woodrat