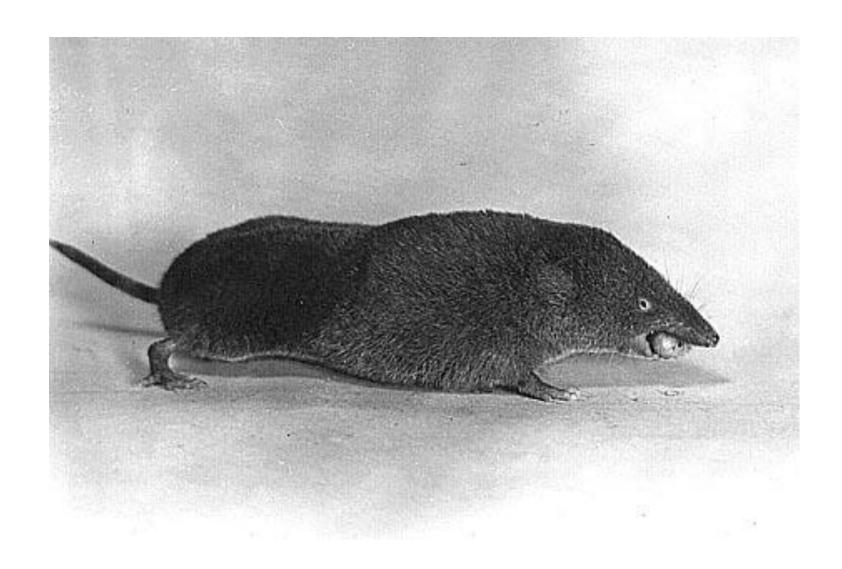

## Mammals

## Badger







## Big Brown Bat



## Hoary Bat



### Black Bear



### Beaver



### Bobcat





## Eastern Chipmunk



Coyote





### Whitetail Deer





## Gray Fox



#### Red Fox





### Mink







### Eastern Mole



## Star Nosed Mole



#### House Mouse



V.W.

## Meadow Jumping Mouse



## White Footed Mouse



## Muskrat





## Little Brown Myotis



## Virginia Opossum





#### River Otter







### Eastern Cottontail Rabbit



#### Raccoon





# Norway Rat





### Least Shrew





### Short tailed Shrew





## Striped Skunk





### Eastern Fox Squirrel





## Eastern Gray Squirrel





## Red Squirrel



## Southern Flying Squirrel



## Thirteen Lined Ground Squirrel



#### Meadow Vole



### Least Weasel



## Long Tail Weasel



#### Woodchuck





### Eastern Woodrat