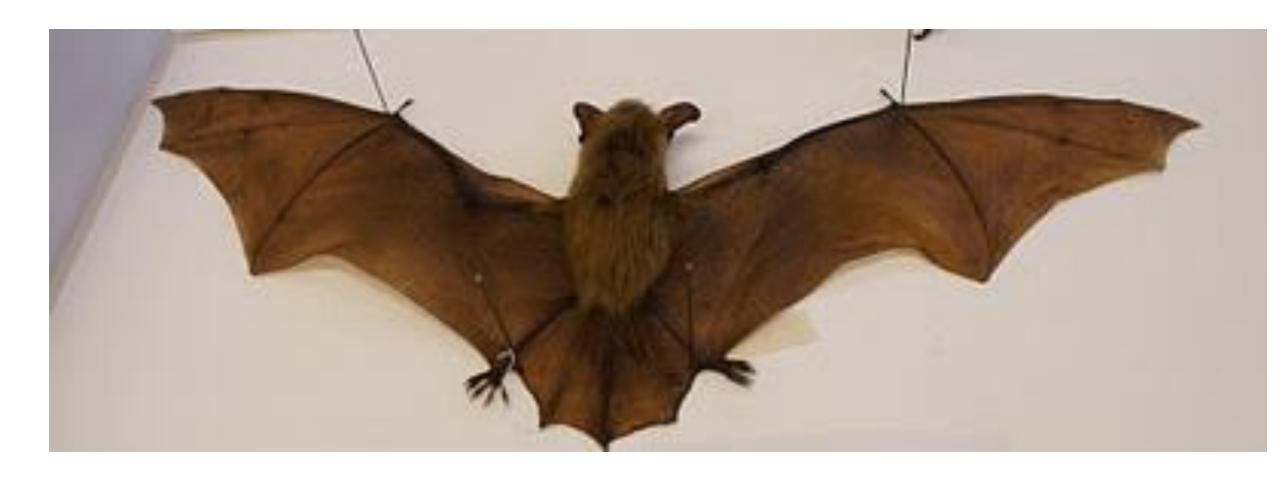

## Mammals

## Badger







## Big Brown Bat



## Hoary Bat



### Black Bear



### Beaver



### Bobcat





## Eastern Chipmunk



Coyote





### Whitetail Deer





## Gray Fox



#### Red Fox





### Mink







### Eastern Mole



## Star Nosed Mole



#### House Mouse



V.W.

## Meadow Jumping Mouse



## White Footed Mouse



## Muskrat





## Little Brown Myotis



## Virginia Opossum





#### River Otter







### Eastern Cottontail Rabbit



#### Raccoon





# Norway Rat





### Least Shrew





### Short tailed Shrew





## Striped Skunk





### Eastern Fox Squirrel





## Eastern Gray Squirrel





## Red Squirrel



## Southern Flying Squirrel



## Thirteen Lined Ground Squirrel



#### Meadow Vole



### Least Weasel



## Long Tail Weasel



#### Woodchuck





### Eastern Woodrat