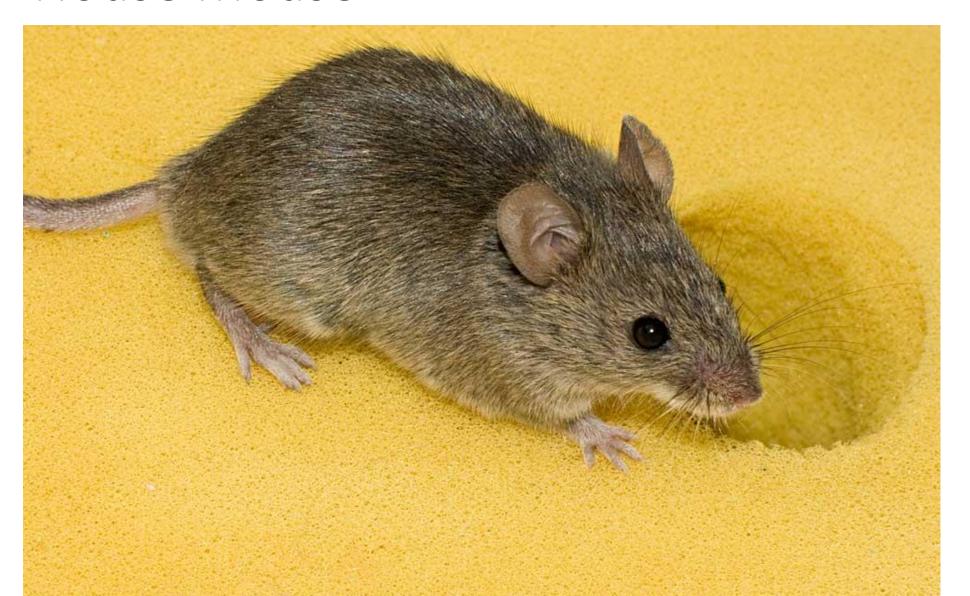

## Mammals

## Badger







## Big Brown Bat



## Hoary Bat



### Black Bear



### Beaver



### Bobcat





## Eastern Chipmunk



Coyote





### Whitetail Deer





## Gray Fox



#### Red Fox





### Mink







### Eastern Mole



## Star Nosed Mole



#### House Mouse



V.W.

## Meadow Jumping Mouse



## White Footed Mouse



## Muskrat





## Little Brown Myotis



## Virginia Opossum





#### River Otter







### Eastern Cottontail Rabbit



#### Raccoon





# Norway Rat





### Least Shrew





### Short tailed Shrew





## Striped Skunk





### Eastern Fox Squirrel





## Eastern Gray Squirrel





## Red Squirrel



## Southern Flying Squirrel



## Thirteen Lined Ground Squirrel



#### Meadow Vole



### Least Weasel



## Long Tail Weasel



#### Woodchuck





### Eastern Woodrat