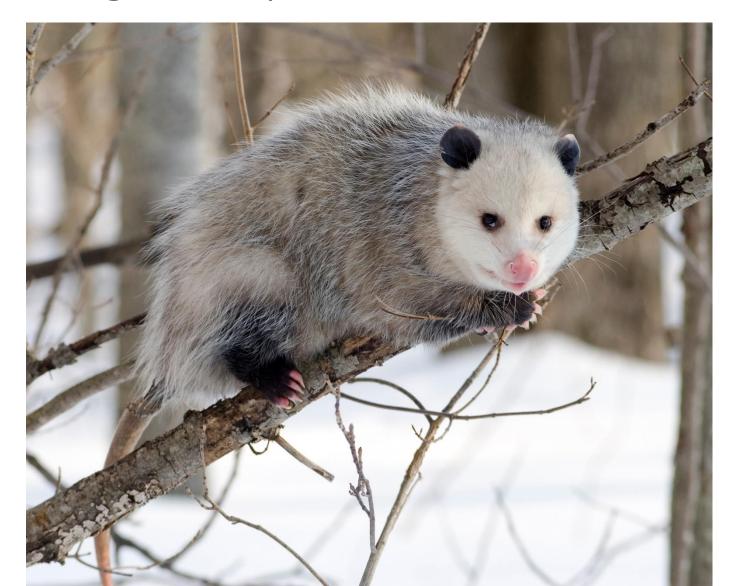

## Mammals

## Badger







## Big Brown Bat



## Hoary Bat



### Black Bear



### Beaver



### Bobcat





## Eastern Chipmunk



Coyote





### Whitetail Deer





## Gray Fox



#### Red Fox





### Mink







### Eastern Mole



## Star Nosed Mole



#### House Mouse



V.W.

## Meadow Jumping Mouse



## White Footed Mouse



## Muskrat





## Little Brown Myotis



## Virginia Opossum





#### River Otter







### Eastern Cottontail Rabbit



#### Raccoon





# Norway Rat





### Least Shrew





### Short tailed Shrew





## Striped Skunk





### Eastern Fox Squirrel





## Eastern Gray Squirrel





## Red Squirrel



## Southern Flying Squirrel



## Thirteen Lined Ground Squirrel



#### Meadow Vole



### Least Weasel



## Long Tail Weasel



#### Woodchuck





### Eastern Woodrat