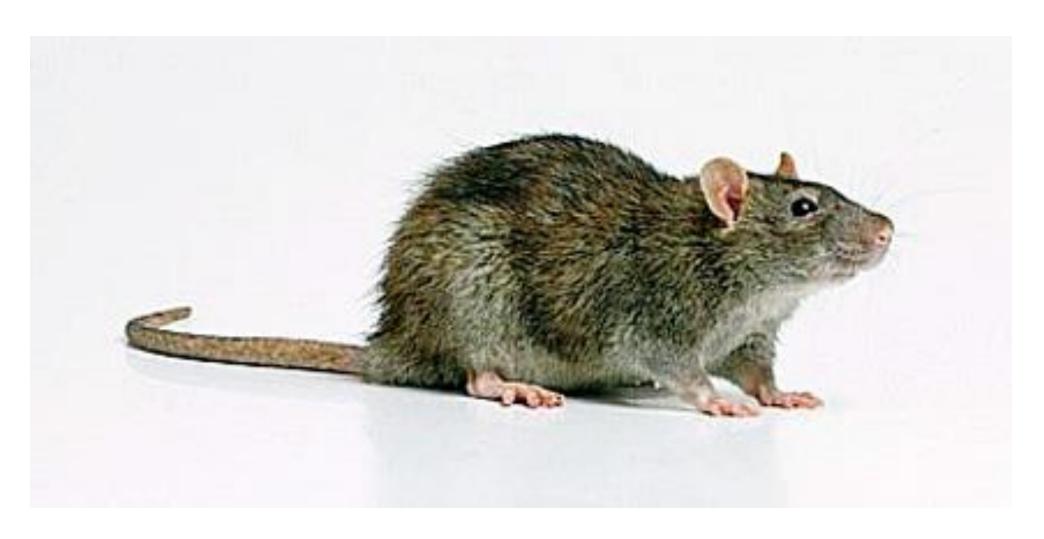

## Mammals

## Badger







## Big Brown Bat



## Hoary Bat



### Black Bear



### Beaver



### Bobcat





## Eastern Chipmunk



Coyote





### Whitetail Deer





## Gray Fox



#### Red Fox





### Mink







### Eastern Mole



## Star Nosed Mole



#### House Mouse



V.W.

## Meadow Jumping Mouse



## White Footed Mouse



## Muskrat





## Little Brown Myotis



## Virginia Opossum





#### River Otter







### Eastern Cottontail Rabbit



#### Raccoon





# Norway Rat





### Least Shrew





### Short tailed Shrew





## Striped Skunk





### Eastern Fox Squirrel





## Eastern Gray Squirrel





## Red Squirrel



## Southern Flying Squirrel



## Thirteen Lined Ground Squirrel



#### Meadow Vole



### Least Weasel



## Long Tail Weasel



#### Woodchuck





### Eastern Woodrat