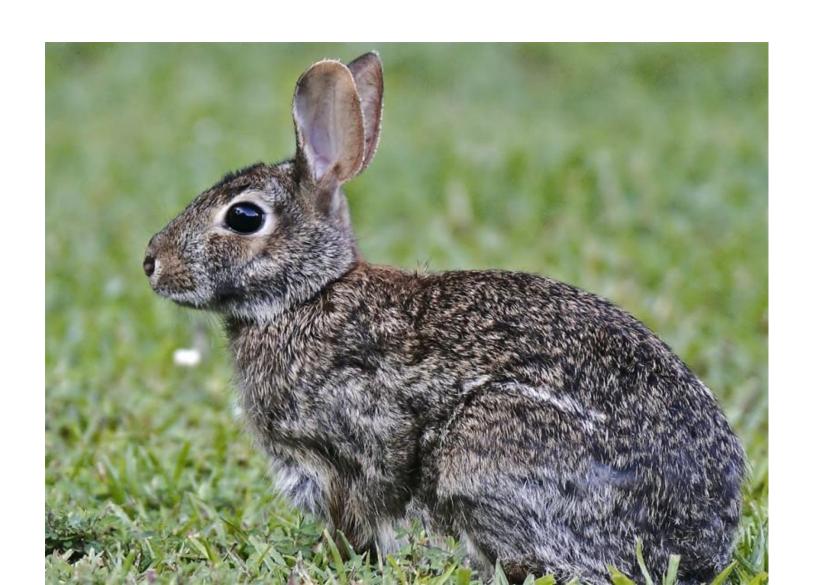

## Mammals

## Badger







## Big Brown Bat



## Hoary Bat



### Black Bear



### Beaver



### Bobcat





## Eastern Chipmunk



Coyote





### Whitetail Deer





## Gray Fox



#### Red Fox





### Mink







### Eastern Mole



## Star Nosed Mole



#### House Mouse



V.W.

## Meadow Jumping Mouse



## White Footed Mouse



## Muskrat





## Little Brown Myotis



## Virginia Opossum





#### River Otter







### Eastern Cottontail Rabbit



#### Raccoon





# Norway Rat





### Least Shrew





### Short tailed Shrew





## Striped Skunk





### Eastern Fox Squirrel





## Eastern Gray Squirrel





## Red Squirrel



## Southern Flying Squirrel



## Thirteen Lined Ground Squirrel



#### Meadow Vole



### Least Weasel



## Long Tail Weasel



#### Woodchuck





### Eastern Woodrat