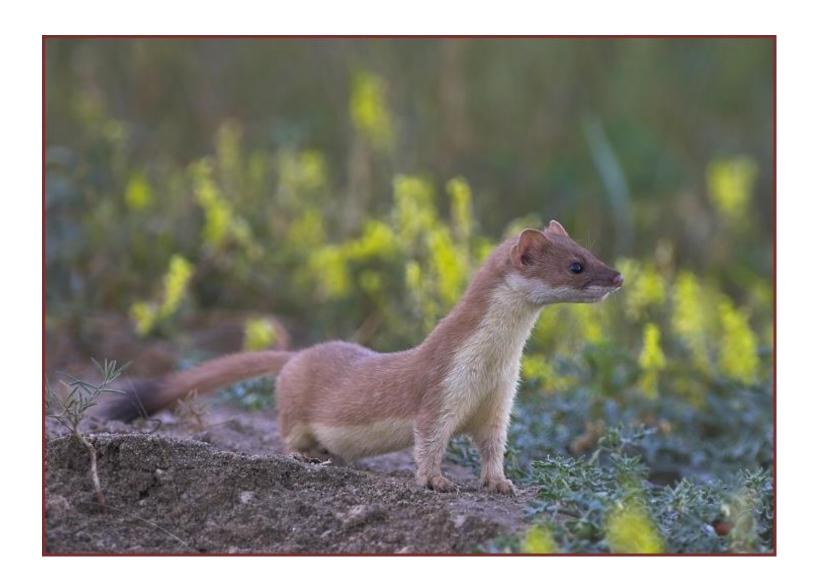

## Mammals

## Badger







## Big Brown Bat



## Hoary Bat



### Black Bear



### Beaver



### Bobcat





## Eastern Chipmunk



Coyote





### Whitetail Deer





## Gray Fox



#### Red Fox





### Mink







### Eastern Mole



## Star Nosed Mole



#### House Mouse



V.W.

## Meadow Jumping Mouse



## White Footed Mouse



## Muskrat





## Little Brown Myotis



## Virginia Opossum





#### River Otter







### Eastern Cottontail Rabbit



#### Raccoon





# Norway Rat





### Least Shrew





### Short tailed Shrew





## Striped Skunk





### Eastern Fox Squirrel





## Eastern Gray Squirrel





## Red Squirrel



## Southern Flying Squirrel



## Thirteen Lined Ground Squirrel



#### Meadow Vole



### Least Weasel



## Long Tail Weasel



#### Woodchuck





### Eastern Woodrat