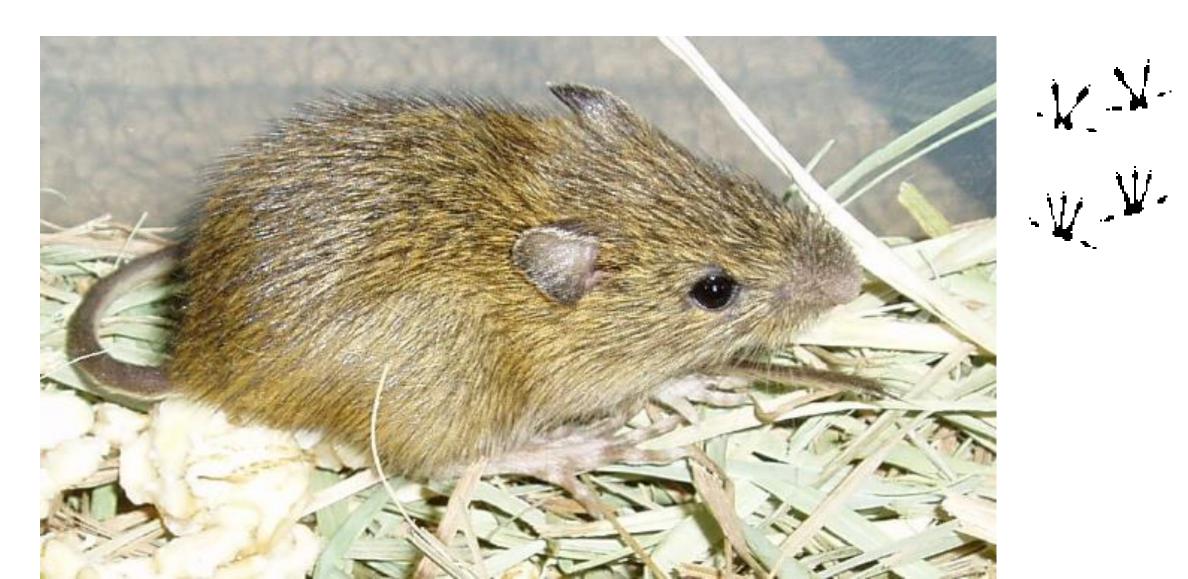

## Mammals

## Badger







## Big Brown Bat



## Hoary Bat



### Black Bear



### Beaver



### Bobcat





## Eastern Chipmunk



Coyote





### Whitetail Deer





## Gray Fox



#### Red Fox





### Mink







### Eastern Mole



## Star Nosed Mole



#### House Mouse



V.W.

## Meadow Jumping Mouse



## White Footed Mouse



## Muskrat





## Little Brown Myotis



## Virginia Opossum





#### River Otter







### Eastern Cottontail Rabbit



#### Raccoon





# Norway Rat





### Least Shrew





### Short tailed Shrew





## Striped Skunk





### Eastern Fox Squirrel





## Eastern Gray Squirrel





## Red Squirrel



## Southern Flying Squirrel



## Thirteen Lined Ground Squirrel



#### Meadow Vole



### Least Weasel



## Long Tail Weasel



#### Woodchuck





### Eastern Woodrat