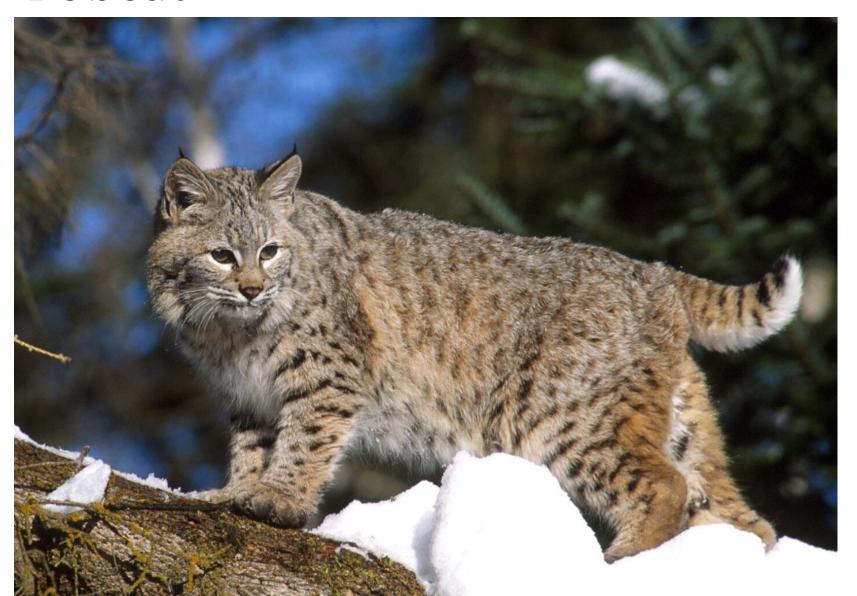

## Mammals

## Badger







## Big Brown Bat



## Hoary Bat



### Black Bear



### Beaver



### Bobcat





## Eastern Chipmunk



Coyote





### Whitetail Deer





## Gray Fox



#### Red Fox





### Mink







### Eastern Mole



## Star Nosed Mole



#### House Mouse



V.W.

## Meadow Jumping Mouse



## White Footed Mouse



## Muskrat





## Little Brown Myotis



## Virginia Opossum





#### River Otter







### Eastern Cottontail Rabbit



#### Raccoon





# Norway Rat





### Least Shrew





### Short tailed Shrew





## Striped Skunk





### Eastern Fox Squirrel





## Eastern Gray Squirrel





## Red Squirrel



## Southern Flying Squirrel



## Thirteen Lined Ground Squirrel



#### Meadow Vole



### Least Weasel



## Long Tail Weasel



#### Woodchuck





### Eastern Woodrat