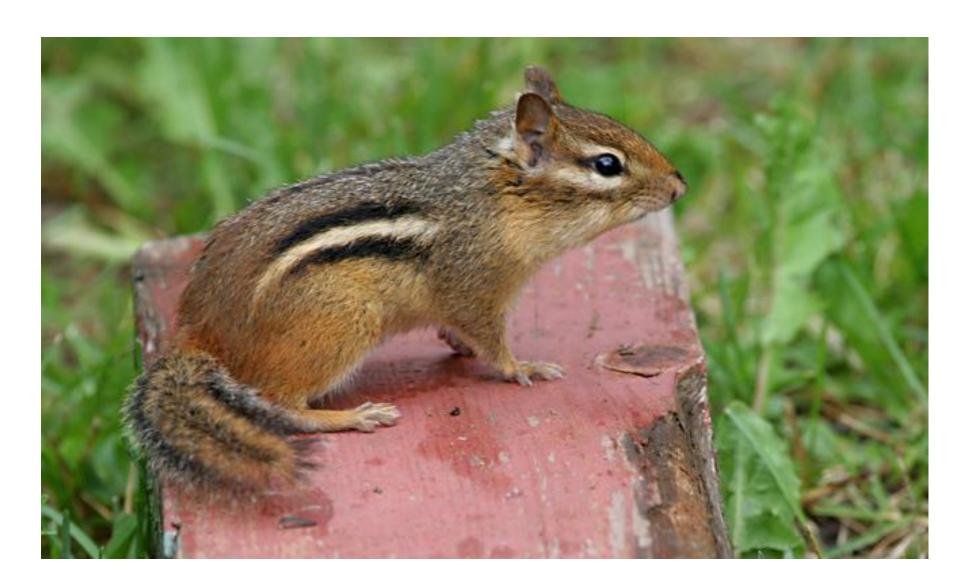

## Mammals

## Badger







## Big Brown Bat



## Hoary Bat



### Black Bear



### Beaver



### Bobcat





## Eastern Chipmunk



Coyote





### Whitetail Deer





## Gray Fox



#### Red Fox





### Mink







### Eastern Mole



## Star Nosed Mole



#### House Mouse



V.W.

## Meadow Jumping Mouse



## White Footed Mouse



## Muskrat





## Little Brown Myotis



## Virginia Opossum





#### River Otter







### Eastern Cottontail Rabbit



#### Raccoon





# Norway Rat





### Least Shrew





### Short tailed Shrew





## Striped Skunk





### Eastern Fox Squirrel





## Eastern Gray Squirrel





## Red Squirrel



## Southern Flying Squirrel



## Thirteen Lined Ground Squirrel



#### Meadow Vole



### Least Weasel



## Long Tail Weasel



#### Woodchuck





### Eastern Woodrat