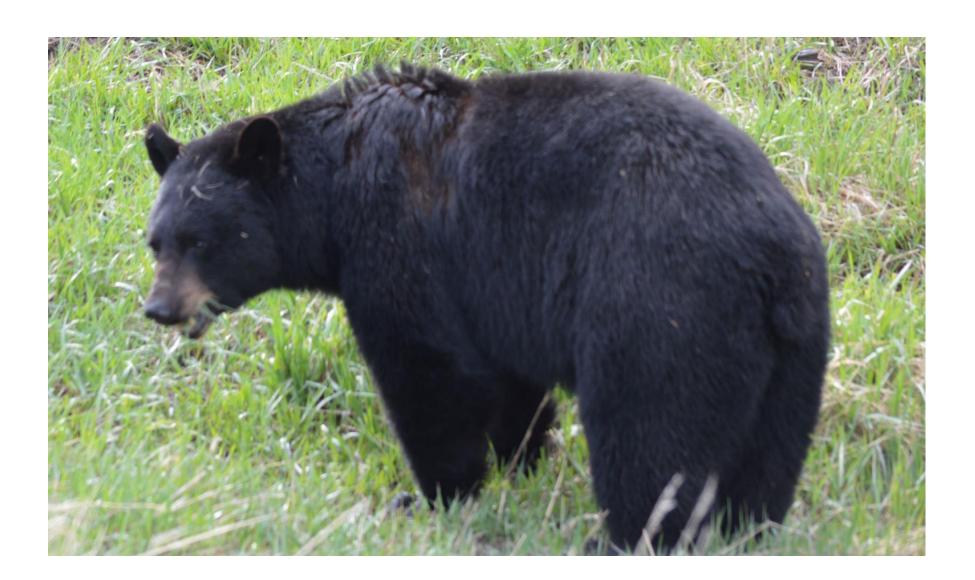

## Mammals

## Badger







## Big Brown Bat



## Hoary Bat



### Black Bear



### Beaver



### Bobcat





## Eastern Chipmunk



Coyote





### Whitetail Deer





## Gray Fox



#### Red Fox





### Mink







### Eastern Mole



## Star Nosed Mole



#### House Mouse



V.W.

## Meadow Jumping Mouse



## White Footed Mouse



## Muskrat





## Little Brown Myotis



## Virginia Opossum





#### River Otter







### Eastern Cottontail Rabbit



#### Raccoon





# Norway Rat





### Least Shrew





### Short tailed Shrew





## Striped Skunk





### Eastern Fox Squirrel





## Eastern Gray Squirrel





## Red Squirrel



## Southern Flying Squirrel



## Thirteen Lined Ground Squirrel



#### Meadow Vole



### Least Weasel



## Long Tail Weasel



#### Woodchuck





### Eastern Woodrat