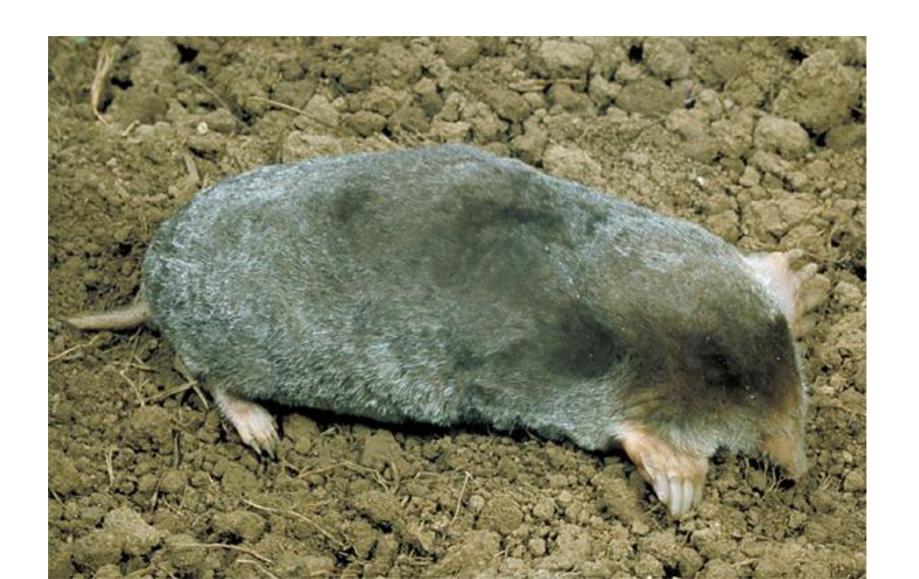

## Mammals

## Badger







## Big Brown Bat



## Hoary Bat



### Black Bear



### Beaver



### Bobcat





## Eastern Chipmunk



Coyote





### Whitetail Deer





## Gray Fox



#### Red Fox





### Mink







### Eastern Mole



## Star Nosed Mole



#### House Mouse



V.W.

## Meadow Jumping Mouse



## White Footed Mouse



## Muskrat





## Little Brown Myotis



## Virginia Opossum





#### River Otter







### Eastern Cottontail Rabbit



#### Raccoon





# Norway Rat





### Least Shrew





### Short tailed Shrew





## Striped Skunk





### Eastern Fox Squirrel





## Eastern Gray Squirrel





## Red Squirrel



## Southern Flying Squirrel



## Thirteen Lined Ground Squirrel



#### Meadow Vole



### Least Weasel



## Long Tail Weasel



#### Woodchuck





### Eastern Woodrat