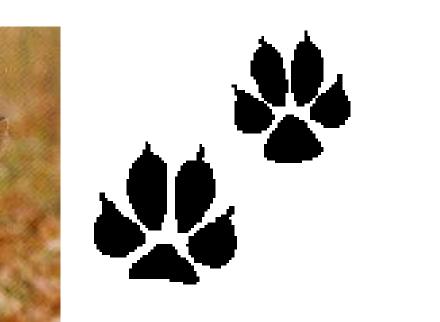

## Mammals

## Badger







## Big Brown Bat



## Hoary Bat



### Black Bear



### Beaver



### Bobcat





## Eastern Chipmunk



Coyote





### Whitetail Deer





## Gray Fox



#### Red Fox





### Mink







### Eastern Mole



## Star Nosed Mole



#### House Mouse



V.W.

## Meadow Jumping Mouse



## White Footed Mouse



## Muskrat





## Little Brown Myotis



## Virginia Opossum





#### River Otter







### Eastern Cottontail Rabbit



#### Raccoon





# Norway Rat





### Least Shrew





### Short tailed Shrew





## Striped Skunk





### Eastern Fox Squirrel





## Eastern Gray Squirrel





## Red Squirrel



## Southern Flying Squirrel



## Thirteen Lined Ground Squirrel



#### Meadow Vole



### Least Weasel



## Long Tail Weasel



#### Woodchuck





### Eastern Woodrat