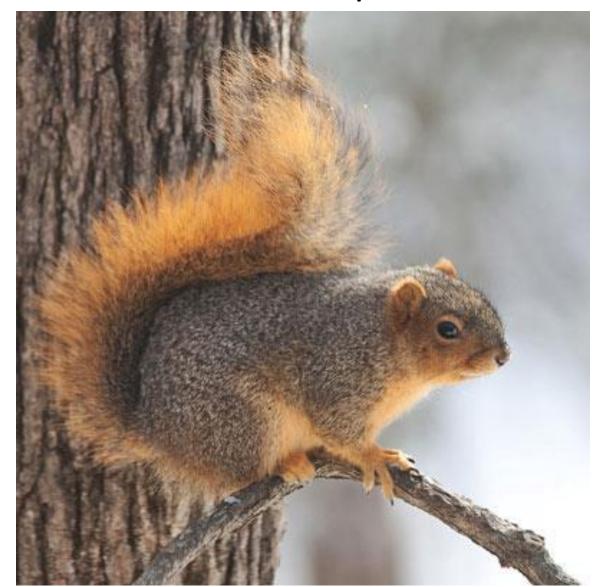

## Mammals

## Badger







## Big Brown Bat



## Hoary Bat



### Black Bear



### Beaver



### Bobcat





## Eastern Chipmunk



Coyote





### Whitetail Deer





## Gray Fox



#### Red Fox





### Mink







### Eastern Mole



## Star Nosed Mole



#### House Mouse



V.W.

## Meadow Jumping Mouse



## White Footed Mouse



## Muskrat





## Little Brown Myotis



## Virginia Opossum





#### River Otter







### Eastern Cottontail Rabbit



#### Raccoon





# Norway Rat





### Least Shrew





### Short tailed Shrew





## Striped Skunk





### Eastern Fox Squirrel





## Eastern Gray Squirrel





## Red Squirrel



## Southern Flying Squirrel



## Thirteen Lined Ground Squirrel



#### Meadow Vole



### Least Weasel



## Long Tail Weasel



#### Woodchuck





### Eastern Woodrat