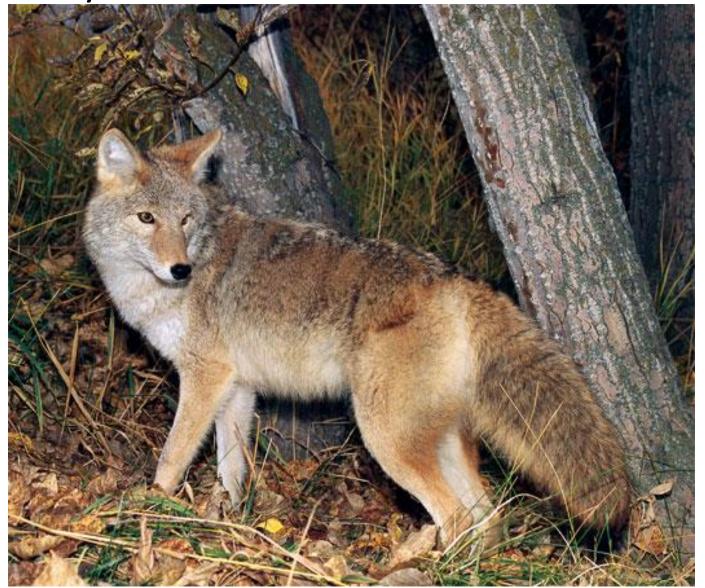

## Mammals

## Badger







## Big Brown Bat



## Hoary Bat



### Black Bear



### Beaver



### Bobcat





## Eastern Chipmunk



Coyote





### Whitetail Deer





## Gray Fox



#### Red Fox





### Mink







### Eastern Mole



## Star Nosed Mole



#### House Mouse



V.W.

## Meadow Jumping Mouse



## White Footed Mouse



## Muskrat





## Little Brown Myotis



## Virginia Opossum





#### River Otter







### Eastern Cottontail Rabbit



#### Raccoon





# Norway Rat





### Least Shrew





### Short tailed Shrew





## Striped Skunk





### Eastern Fox Squirrel





## Eastern Gray Squirrel





## Red Squirrel



## Southern Flying Squirrel



## Thirteen Lined Ground Squirrel



#### Meadow Vole



### Least Weasel



## Long Tail Weasel



#### Woodchuck





### Eastern Woodrat