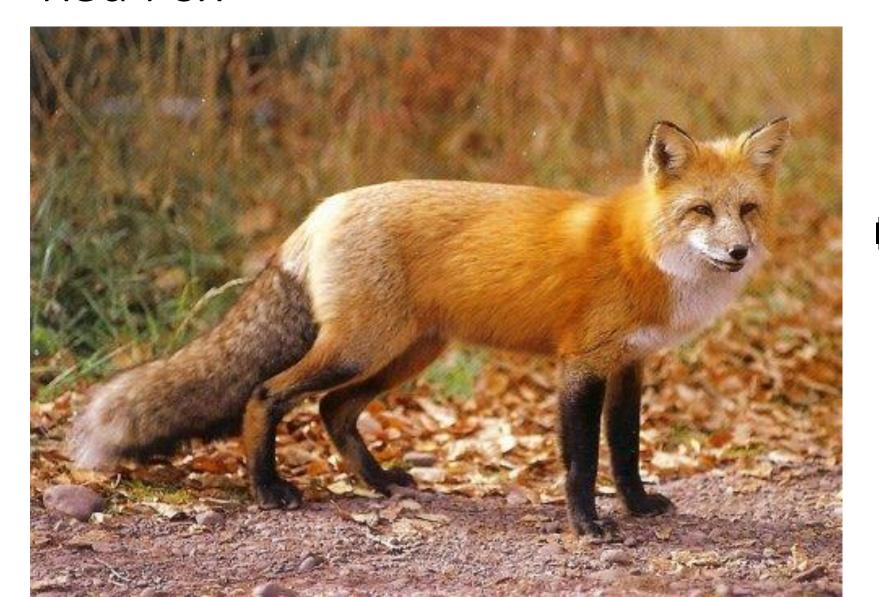

## Mammals

## Badger







## Big Brown Bat



## Hoary Bat



### Black Bear



### Beaver



### Bobcat





## Eastern Chipmunk



Coyote





### Whitetail Deer





## Gray Fox



#### Red Fox





### Mink







### Eastern Mole



## Star Nosed Mole



#### House Mouse



V.W.

## Meadow Jumping Mouse



## White Footed Mouse



## Muskrat





## Little Brown Myotis



## Virginia Opossum





#### River Otter







### Eastern Cottontail Rabbit



#### Raccoon





# Norway Rat





### Least Shrew





### Short tailed Shrew





## Striped Skunk





### Eastern Fox Squirrel





## Eastern Gray Squirrel





## Red Squirrel



## Southern Flying Squirrel



## Thirteen Lined Ground Squirrel



#### Meadow Vole



### Least Weasel



## Long Tail Weasel



#### Woodchuck





### Eastern Woodrat