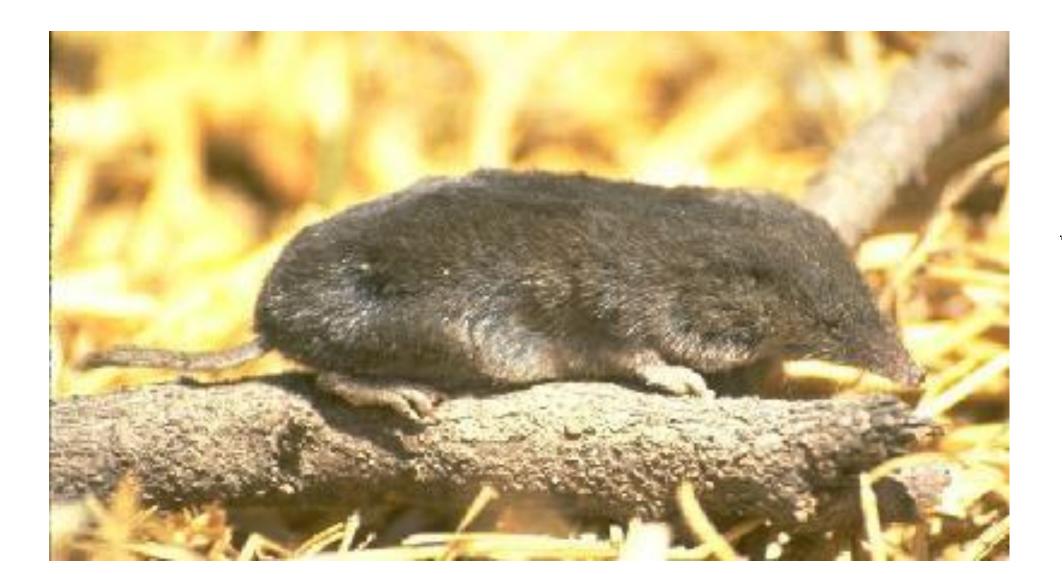

## Mammals

## Badger







## Big Brown Bat



## Hoary Bat



### Black Bear



### Beaver



### Bobcat





## Eastern Chipmunk



Coyote





### Whitetail Deer





## Gray Fox



#### Red Fox





### Mink







### Eastern Mole



## Star Nosed Mole



#### House Mouse



V.W.

## Meadow Jumping Mouse



## White Footed Mouse



## Muskrat





## Little Brown Myotis



## Virginia Opossum





#### River Otter







### Eastern Cottontail Rabbit



#### Raccoon





# Norway Rat





### Least Shrew





### Short tailed Shrew





## Striped Skunk





### Eastern Fox Squirrel





## Eastern Gray Squirrel





## Red Squirrel



## Southern Flying Squirrel



## Thirteen Lined Ground Squirrel



#### Meadow Vole



### Least Weasel



## Long Tail Weasel



#### Woodchuck





### Eastern Woodrat