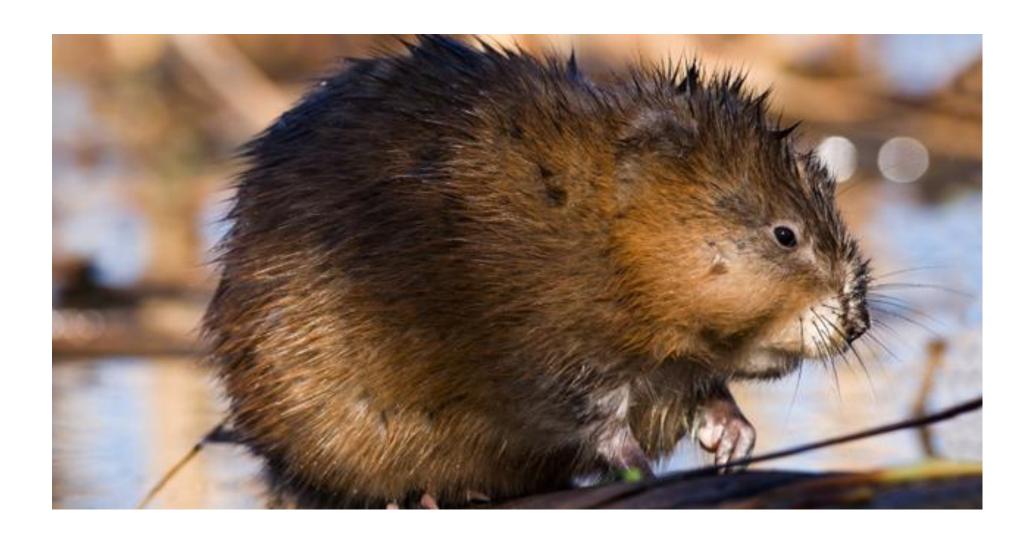

## Mammals

## Badger







## Big Brown Bat



## Hoary Bat



### Black Bear



### Beaver



### Bobcat





## Eastern Chipmunk



Coyote





### Whitetail Deer





## Gray Fox



#### Red Fox





### Mink







### Eastern Mole



## Star Nosed Mole



#### House Mouse



V.W.

## Meadow Jumping Mouse



## White Footed Mouse



## Muskrat





## Little Brown Myotis



## Virginia Opossum





#### River Otter







### Eastern Cottontail Rabbit



#### Raccoon





# Norway Rat





### Least Shrew





### Short tailed Shrew





## Striped Skunk





### Eastern Fox Squirrel





## Eastern Gray Squirrel





## Red Squirrel



## Southern Flying Squirrel



## Thirteen Lined Ground Squirrel



#### Meadow Vole



### Least Weasel



## Long Tail Weasel



#### Woodchuck





### Eastern Woodrat