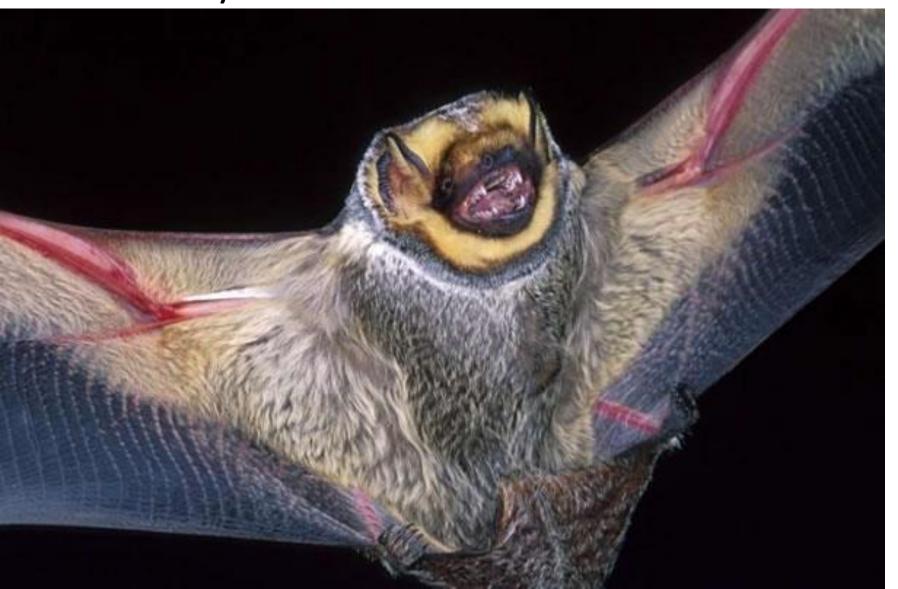

## Mammals

## Badger







## Big Brown Bat



## Hoary Bat



### Black Bear



### Beaver



### Bobcat





## Eastern Chipmunk



Coyote





### Whitetail Deer





## Gray Fox



#### Red Fox





### Mink







### Eastern Mole



## Star Nosed Mole



#### House Mouse



V.W.

## Meadow Jumping Mouse



## White Footed Mouse



## Muskrat





## Little Brown Myotis



## Virginia Opossum





#### River Otter







### Eastern Cottontail Rabbit



#### Raccoon





# Norway Rat





### Least Shrew





### Short tailed Shrew





## Striped Skunk





### Eastern Fox Squirrel





## Eastern Gray Squirrel





## Red Squirrel



## Southern Flying Squirrel



## Thirteen Lined Ground Squirrel



#### Meadow Vole



### Least Weasel



## Long Tail Weasel



#### Woodchuck





### Eastern Woodrat