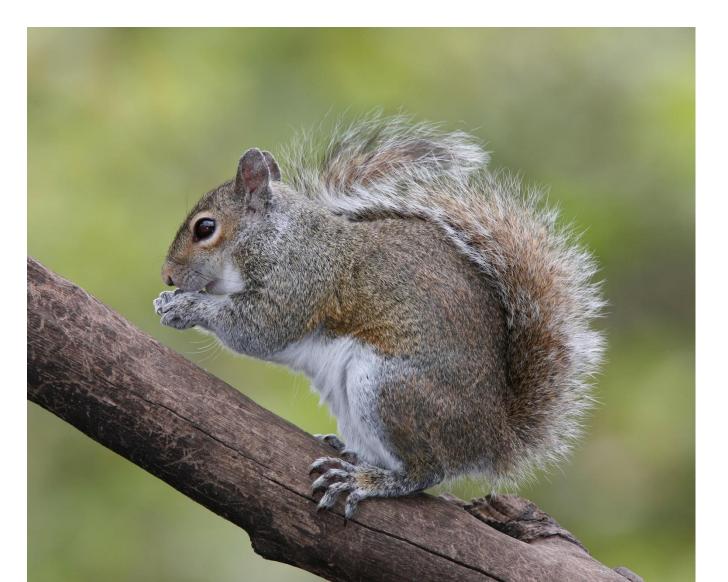

## Mammals

## Badger







## Big Brown Bat



## Hoary Bat



### Black Bear



### Beaver



### Bobcat





## Eastern Chipmunk



Coyote





### Whitetail Deer





## Gray Fox



#### Red Fox





### Mink







### Eastern Mole



## Star Nosed Mole



#### House Mouse



V.W.

## Meadow Jumping Mouse



## White Footed Mouse



## Muskrat





## Little Brown Myotis



## Virginia Opossum





#### River Otter







### Eastern Cottontail Rabbit



#### Raccoon





# Norway Rat





### Least Shrew





### Short tailed Shrew





## Striped Skunk





### Eastern Fox Squirrel





## Eastern Gray Squirrel





## Red Squirrel



## Southern Flying Squirrel



## Thirteen Lined Ground Squirrel



#### Meadow Vole



### Least Weasel



## Long Tail Weasel



#### Woodchuck





### Eastern Woodrat