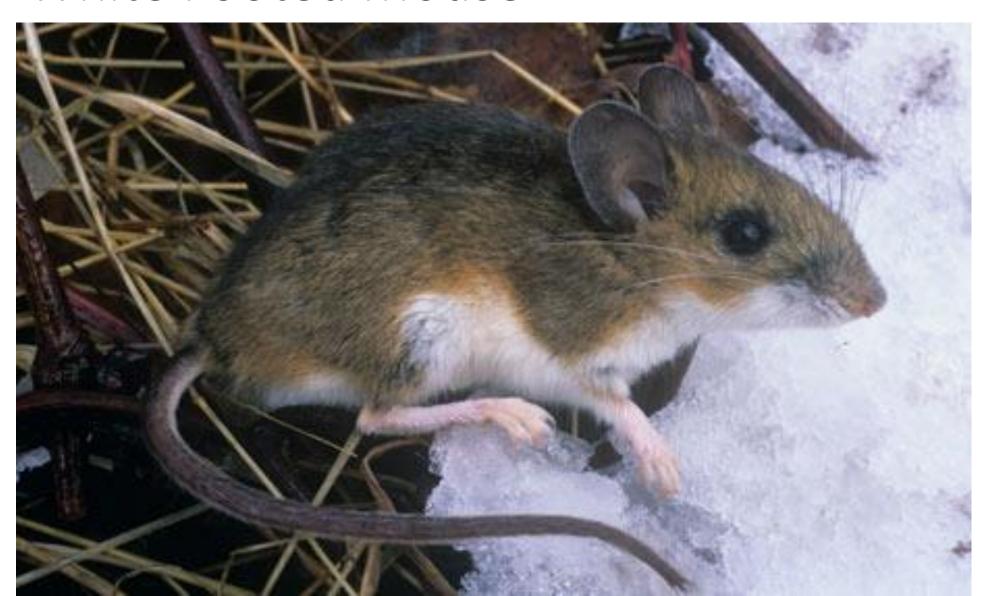

## Mammals

## Badger







## Big Brown Bat



## Hoary Bat



### Black Bear



### Beaver



### Bobcat





## Eastern Chipmunk



Coyote





### Whitetail Deer





## Gray Fox



#### Red Fox





### Mink







### Eastern Mole



## Star Nosed Mole



#### House Mouse



V.W.

## Meadow Jumping Mouse



## White Footed Mouse



## Muskrat





## Little Brown Myotis



## Virginia Opossum





#### River Otter







### Eastern Cottontail Rabbit



#### Raccoon





# Norway Rat





### Least Shrew





### Short tailed Shrew





## Striped Skunk





### Eastern Fox Squirrel





## Eastern Gray Squirrel





## Red Squirrel



## Southern Flying Squirrel



## Thirteen Lined Ground Squirrel



#### Meadow Vole



### Least Weasel



## Long Tail Weasel



#### Woodchuck





### Eastern Woodrat