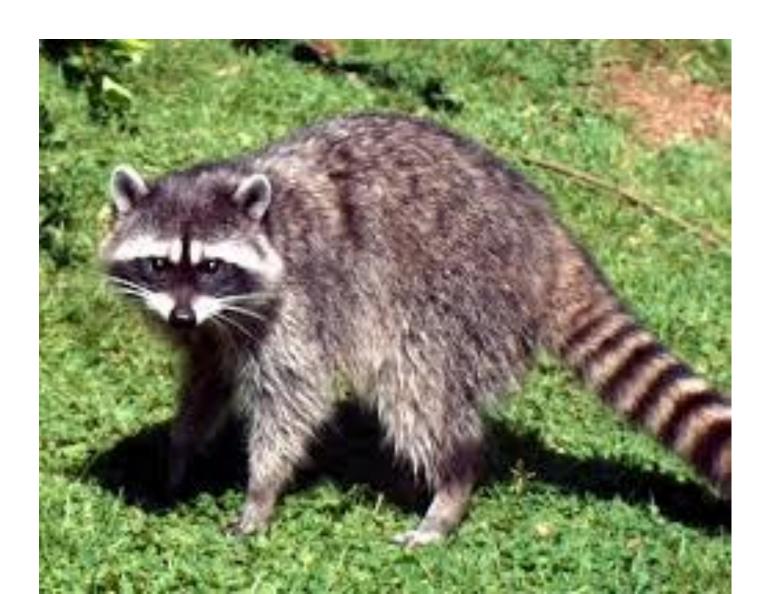

## Mammals

## Badger







## Big Brown Bat



## Hoary Bat



### Black Bear



### Beaver



### Bobcat





## Eastern Chipmunk



Coyote





### Whitetail Deer





## Gray Fox



#### Red Fox





### Mink







### Eastern Mole



## Star Nosed Mole



#### House Mouse



V.W.

## Meadow Jumping Mouse



## White Footed Mouse



## Muskrat





## Little Brown Myotis



## Virginia Opossum





#### River Otter







### Eastern Cottontail Rabbit



#### Raccoon





# Norway Rat





### Least Shrew





### Short tailed Shrew





## Striped Skunk





### Eastern Fox Squirrel





## Eastern Gray Squirrel





## Red Squirrel



## Southern Flying Squirrel



## Thirteen Lined Ground Squirrel



#### Meadow Vole



### Least Weasel



## Long Tail Weasel



#### Woodchuck





### Eastern Woodrat