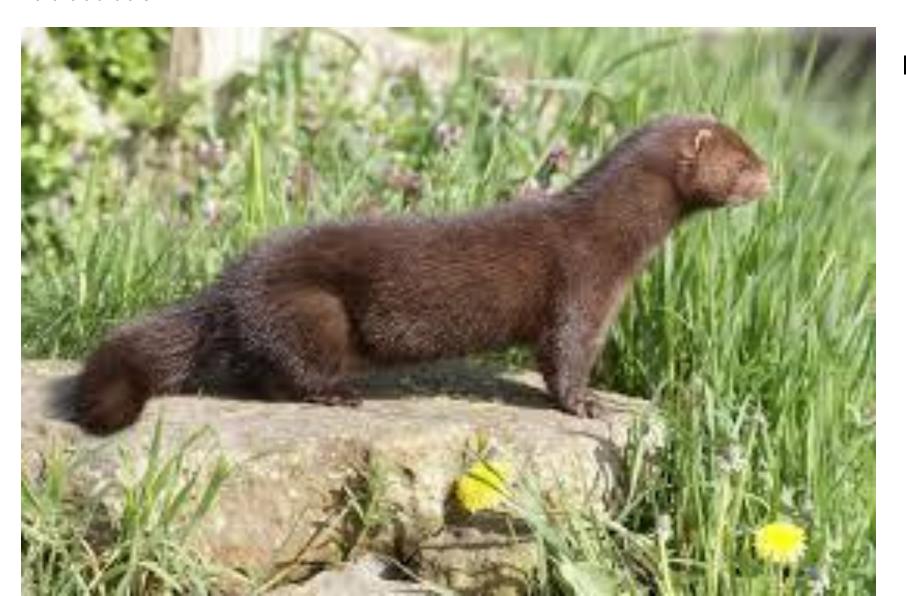

## Mammals

## Badger







## Big Brown Bat



## Hoary Bat



### Black Bear



### Beaver



### Bobcat





## Eastern Chipmunk



Coyote





### Whitetail Deer





## Gray Fox



#### Red Fox





### Mink







### Eastern Mole



## Star Nosed Mole



#### House Mouse



V.W.

## Meadow Jumping Mouse



## White Footed Mouse



## Muskrat





## Little Brown Myotis



## Virginia Opossum





#### River Otter







### Eastern Cottontail Rabbit



#### Raccoon





# Norway Rat





### Least Shrew





### Short tailed Shrew





## Striped Skunk





### Eastern Fox Squirrel





## Eastern Gray Squirrel





## Red Squirrel



## Southern Flying Squirrel



## Thirteen Lined Ground Squirrel



#### Meadow Vole



### Least Weasel



## Long Tail Weasel



#### Woodchuck





### Eastern Woodrat