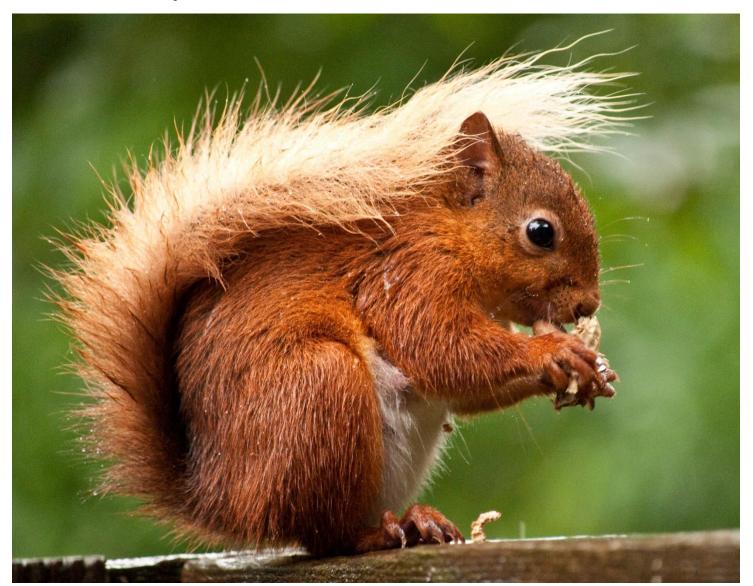

## Mammals

## Badger







## Big Brown Bat



## Hoary Bat



### Black Bear



### Beaver



### Bobcat





## Eastern Chipmunk



Coyote





### Whitetail Deer





## Gray Fox



#### Red Fox





### Mink







### Eastern Mole



## Star Nosed Mole



#### House Mouse



V.W.

## Meadow Jumping Mouse



## White Footed Mouse



## Muskrat





## Little Brown Myotis



## Virginia Opossum





#### River Otter







### Eastern Cottontail Rabbit



#### Raccoon





# Norway Rat





### Least Shrew





### Short tailed Shrew





## Striped Skunk





### Eastern Fox Squirrel





## Eastern Gray Squirrel





## Red Squirrel



## Southern Flying Squirrel



## Thirteen Lined Ground Squirrel



#### Meadow Vole



### Least Weasel



## Long Tail Weasel



#### Woodchuck





### Eastern Woodrat