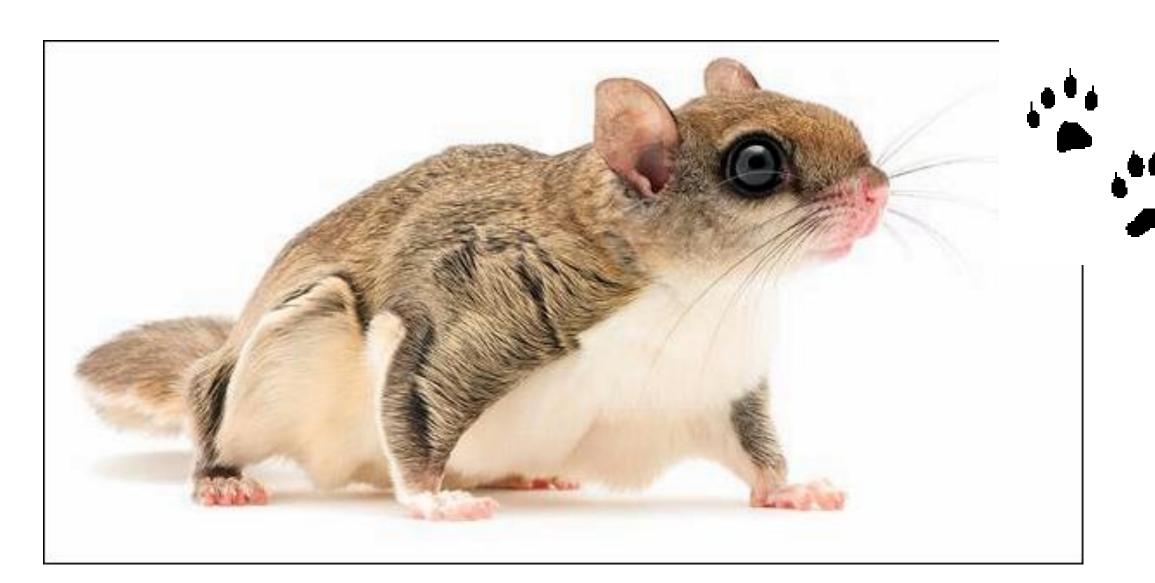

## Mammals

## Badger







## Big Brown Bat



## Hoary Bat



### Black Bear



### Beaver



### Bobcat





## Eastern Chipmunk



Coyote





### Whitetail Deer





## Gray Fox



#### Red Fox





### Mink







### Eastern Mole



## Star Nosed Mole



#### House Mouse



V.W.

## Meadow Jumping Mouse



## White Footed Mouse



## Muskrat





## Little Brown Myotis



## Virginia Opossum





#### River Otter







### Eastern Cottontail Rabbit



#### Raccoon





# Norway Rat





### Least Shrew





### Short tailed Shrew





## Striped Skunk





### Eastern Fox Squirrel





## Eastern Gray Squirrel





## Red Squirrel



## Southern Flying Squirrel



## Thirteen Lined Ground Squirrel



#### Meadow Vole



### Least Weasel



## Long Tail Weasel



#### Woodchuck





### Eastern Woodrat