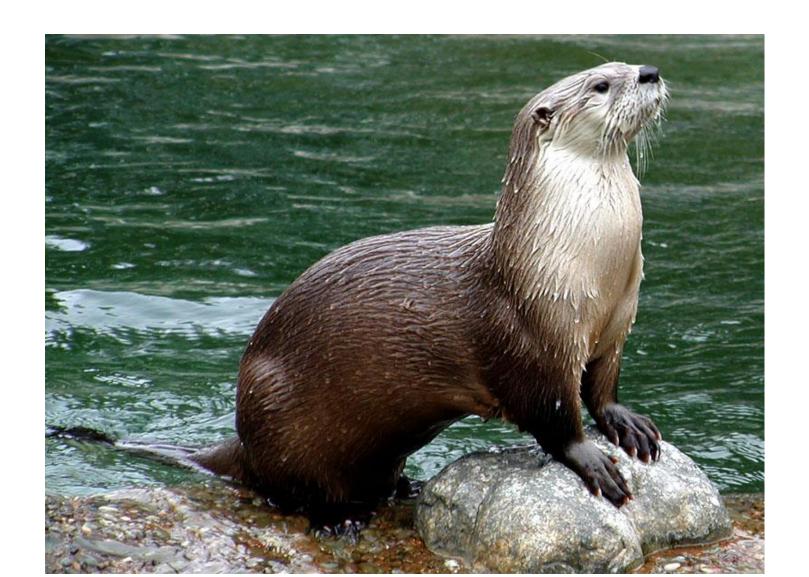

## Mammals

## Badger







## Big Brown Bat



## Hoary Bat



### Black Bear



### Beaver



### Bobcat





## Eastern Chipmunk



Coyote





### Whitetail Deer





## Gray Fox



#### Red Fox





### Mink







### Eastern Mole



## Star Nosed Mole



#### House Mouse



V.W.

## Meadow Jumping Mouse



## White Footed Mouse



## Muskrat





## Little Brown Myotis



## Virginia Opossum





#### River Otter







### Eastern Cottontail Rabbit



#### Raccoon





# Norway Rat





### Least Shrew





### Short tailed Shrew





## Striped Skunk





### Eastern Fox Squirrel





## Eastern Gray Squirrel





## Red Squirrel



## Southern Flying Squirrel



## Thirteen Lined Ground Squirrel



#### Meadow Vole



### Least Weasel



## Long Tail Weasel



#### Woodchuck





### Eastern Woodrat