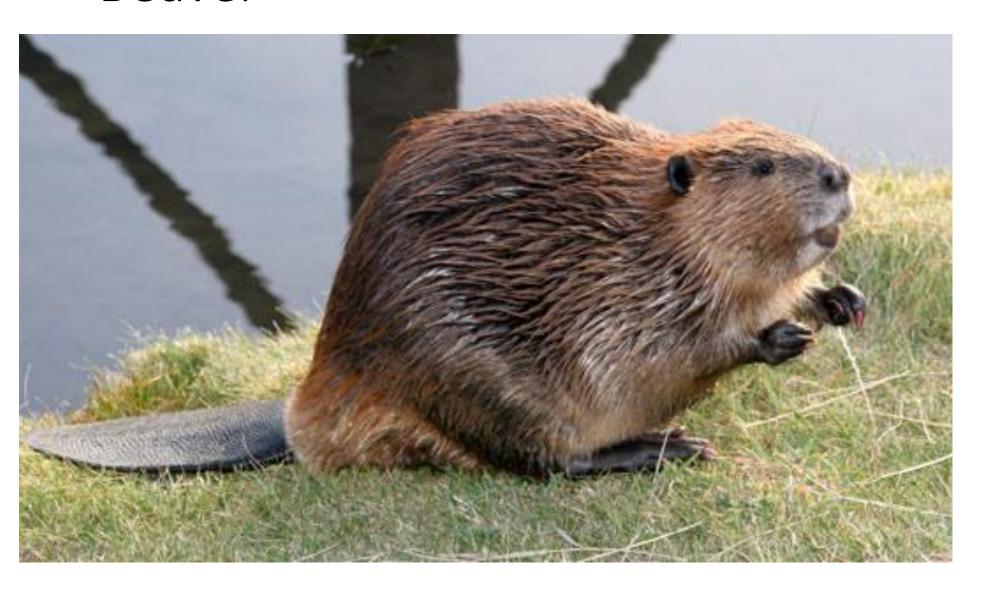

## Mammals

## Badger







## Big Brown Bat



## Hoary Bat



### Black Bear



### Beaver



### Bobcat





## Eastern Chipmunk



Coyote





### Whitetail Deer





## Gray Fox



#### Red Fox





### Mink







### Eastern Mole



## Star Nosed Mole



#### House Mouse



V.W.

## Meadow Jumping Mouse



## White Footed Mouse



## Muskrat





## Little Brown Myotis



## Virginia Opossum





#### River Otter







### Eastern Cottontail Rabbit



#### Raccoon





# Norway Rat





### Least Shrew





### Short tailed Shrew





## Striped Skunk





### Eastern Fox Squirrel





## Eastern Gray Squirrel





## Red Squirrel



## Southern Flying Squirrel



## Thirteen Lined Ground Squirrel



#### Meadow Vole



### Least Weasel



## Long Tail Weasel



#### Woodchuck





### Eastern Woodrat