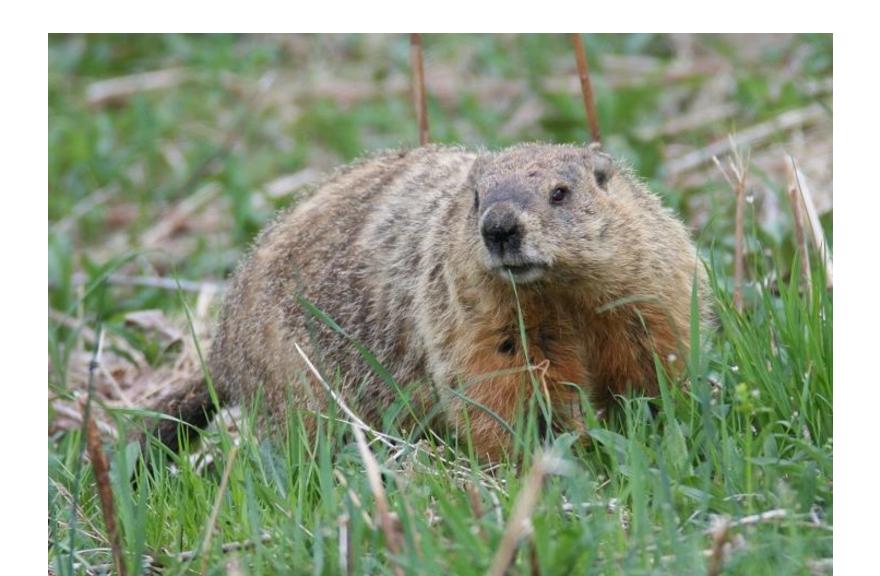

## Mammals

## Badger







## Big Brown Bat



## Hoary Bat



### Black Bear



### Beaver



### Bobcat





## Eastern Chipmunk



Coyote





### Whitetail Deer





## Gray Fox



#### Red Fox





### Mink







### Eastern Mole



## Star Nosed Mole



#### House Mouse



V.W.

## Meadow Jumping Mouse



## White Footed Mouse



## Muskrat





## Little Brown Myotis



## Virginia Opossum





#### River Otter







### Eastern Cottontail Rabbit



#### Raccoon





# Norway Rat





### Least Shrew





### Short tailed Shrew





## Striped Skunk





### Eastern Fox Squirrel





## Eastern Gray Squirrel





## Red Squirrel



## Southern Flying Squirrel



## Thirteen Lined Ground Squirrel



#### Meadow Vole



### Least Weasel



## Long Tail Weasel



#### Woodchuck





### Eastern Woodrat