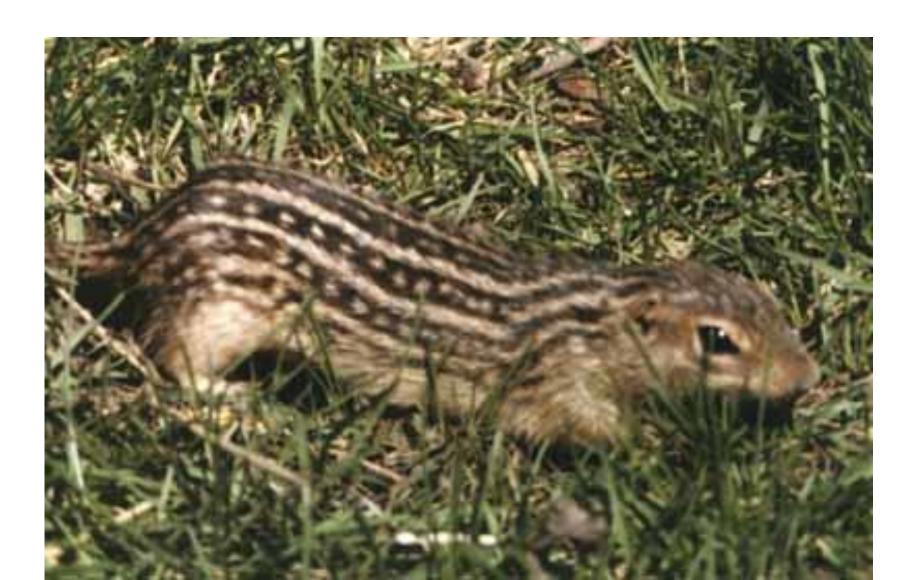

## Mammals

## Badger







## Big Brown Bat



## Hoary Bat



### Black Bear



### Beaver



### Bobcat





## Eastern Chipmunk



Coyote





### Whitetail Deer





## Gray Fox



#### Red Fox





### Mink







### Eastern Mole



## Star Nosed Mole



#### House Mouse



V.W.

## Meadow Jumping Mouse



## White Footed Mouse



## Muskrat





## Little Brown Myotis



## Virginia Opossum





#### River Otter







### Eastern Cottontail Rabbit



#### Raccoon





# Norway Rat





### Least Shrew





### Short tailed Shrew





## Striped Skunk





### Eastern Fox Squirrel





## Eastern Gray Squirrel





## Red Squirrel



## Southern Flying Squirrel



## Thirteen Lined Ground Squirrel



#### Meadow Vole



### Least Weasel



## Long Tail Weasel



#### Woodchuck





### Eastern Woodrat