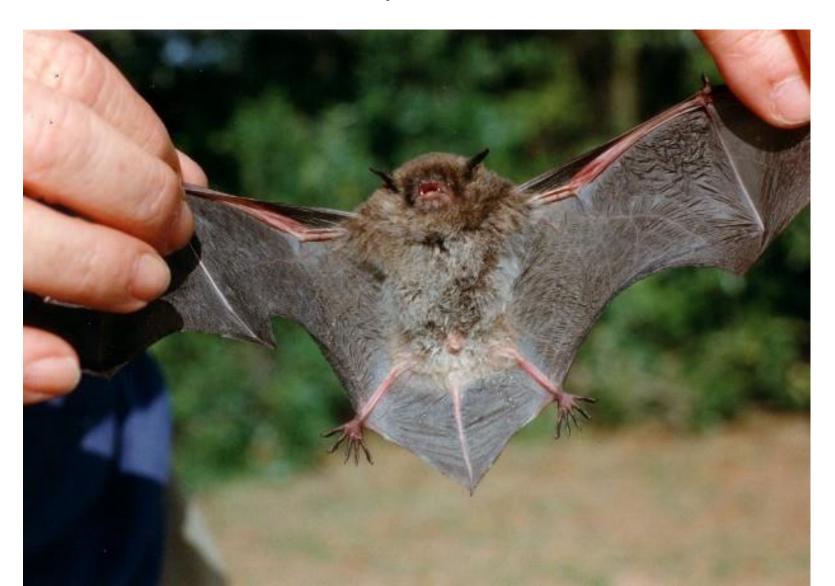

## Mammals

## Badger







## Big Brown Bat



## Hoary Bat



### Black Bear



### Beaver



### Bobcat





## Eastern Chipmunk



Coyote





### Whitetail Deer





## Gray Fox



#### Red Fox





### Mink







### Eastern Mole



## Star Nosed Mole



#### House Mouse



V.W.

## Meadow Jumping Mouse



## White Footed Mouse



## Muskrat





## Little Brown Myotis



## Virginia Opossum





#### River Otter







### Eastern Cottontail Rabbit



#### Raccoon





# Norway Rat





### Least Shrew





### Short tailed Shrew





## Striped Skunk





### Eastern Fox Squirrel





## Eastern Gray Squirrel





## Red Squirrel



## Southern Flying Squirrel



## Thirteen Lined Ground Squirrel



#### Meadow Vole



### Least Weasel



## Long Tail Weasel



#### Woodchuck





### Eastern Woodrat