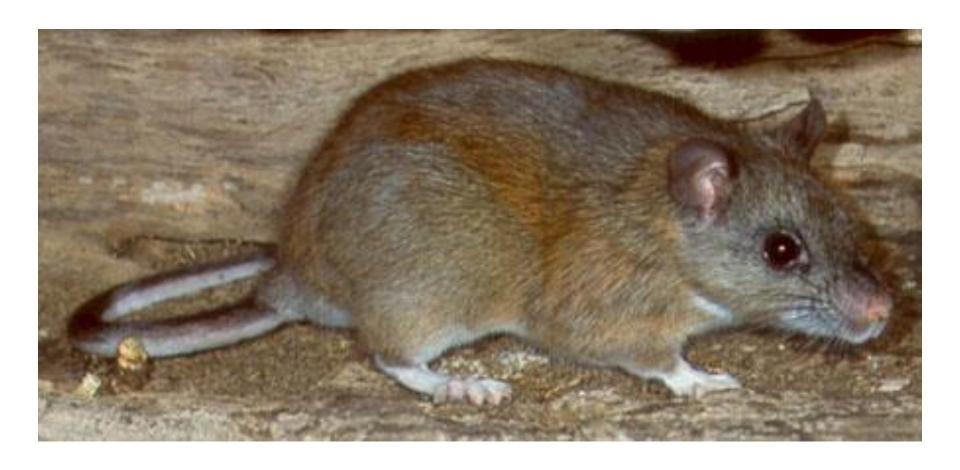

## Big Brown Bat



## Hoary Bat



### Black Bear



### Beaver



### Bobcat





## Eastern Chipmunk



Coyote





### Whitetail Deer





## Gray Fox



#### Red Fox





### Mink







### Eastern Mole



## Star Nosed Mole



#### House Mouse



V.W.

## Meadow Jumping Mouse



## White Footed Mouse



## Muskrat





## Little Brown Myotis



## Virginia Opossum





#### River Otter







### Eastern Cottontail Rabbit



#### Raccoon





# Norway Rat





### Least Shrew





### Short tailed Shrew





## Striped Skunk





### Eastern Fox Squirrel





## Eastern Gray Squirrel





## Red Squirrel



## Southern Flying Squirrel



## Thirteen Lined Ground Squirrel



#### Meadow Vole



### Least Weasel



## Long Tail Weasel



#### Woodchuck





### Eastern Woodrat